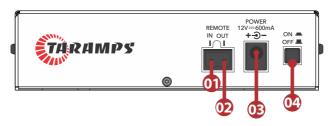

- 1-Borne on the battery positive
- 2-Borne on the battery negative.

As protection, a fuse must be installed close to the positive pole of the battery (1A fuse). check for more details on pag. 16 of this manual. For the REMOTE connection, use 0.5 mm<sup>2</sup> wire.

Check power polarity and recommended gauge.

it is recommended to install a 1 Ampere fuse on the positive supply terminal.