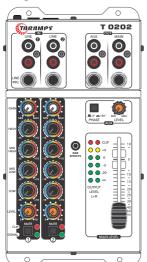

## **Product overview**

On this page you have an overview of the **T 0202 MULTICOLOR** sound mixer, you will better understand the commands on the next page. To be able to use all the product commands, carefully read all the commands below.

Install the mixer in an easily accessible place and, if fixing is necessary, use the 4 screwing holes to avoid possible vibrations.

Connections

## **Controls**

**ENGLISH** 

GAIN

Adjusts the input signal level. It must be used in case of input saturation, signaled by the CLIP LEDs.

HIGH Increases or reduces **treble** by up to ±15dB

MID HIGH Increases or reduces mid-high by up to ±15dB

MID LOW Increases or reduces mid-low by up to ±15dB

LOW Increases or reduces Low by up to ±15dB

LEVEL CHANNELS

Adjusts the audio level of the channel (channel 1 or 2) that will be mixed at the outputs.

#### MUTE

Mutes the channel mixing at the outputs. It is useful for quick channel cutting without changing the gain settings. When activated, the red CLIP LED will light regardless of the input signal level.

#### LED INDICATORS

Red LED shows channel input saturation or MUTE button pressed. Green LED indicates that the channel is receiving signal at its input.

PHASE Inverts the signal phase of the AUX OUT channel by 180°

**AUX LEVEL** Adjusts the audio output level at AUX OUT

VU-METER

Indicates the level of the output signal.

MAIN LEVEL Controls the signal level at the outputs.

RGB effects ENGLISH

The **T 0302 FX MULTICOLOR** sound mixer has several lighting effects that can be chosen by the user. There are two operating modes that alternate depending on the state of the table: **STANDBY MODE:** activated when there is no audio output for 10 seconds. At this moment, the