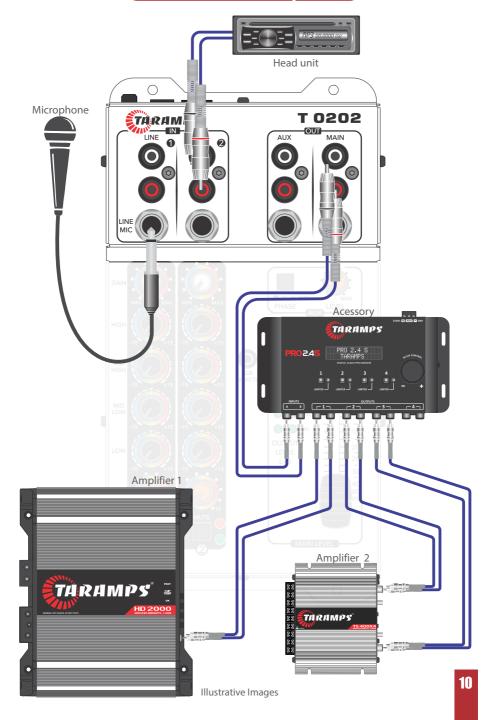

#### LINE

**Inputs for RCA connectors.** Allow to receive signals from various sound equipment, such as head unit, audio processor, etc... with high level output.

## LINE / MIC

**Inputs for connectors RCA or P10 (TRS 1/4")**. They allow you to receive signals from various sound equipment, but with a gain range suitable for MICROPHONES. These inputs DO NOT HAVE PHANTOM POWER.

### AUX OUT

It features an RCA connector in parallel with a connector for TRS. This output mixes all input signals, including L and R.

This output features a phase inversion button and independent level control, but it also responds to the **MAIN LEVEL** control.

#### MAIN OUT

It features an RCA connector in parallel with a connector for TRS. This output mixes all input channels, including R and L.