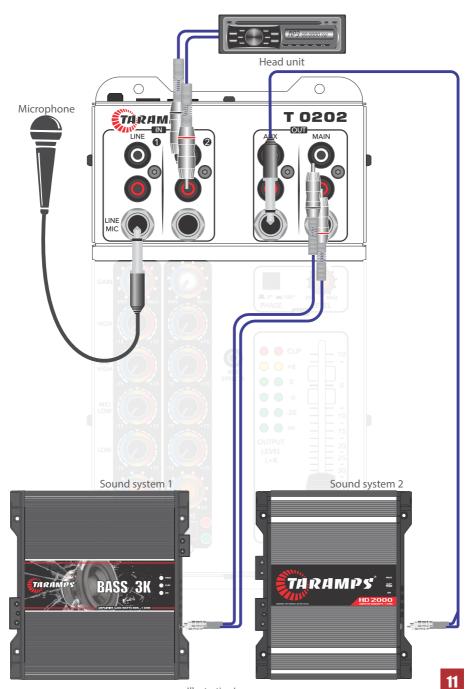

#### LINE

**Inputs for RCA connectors.** Allow to receive signals from various sound equipment, such as head unit, audio processor, etc... with high level output.

## LINE / MIC

**Inputs for connectors RCA or P10 (TRS 1/4")**. They allow you to receive signals from various sound equipment, but with a gain range suitable for MICROPHONES. These inputs DO NOT HAVE PHANTOM POWER.

### AUX OUT

It features an RCA connector in parallel with a connector for TRS. This output mixes all input signals, including L and R.

This output features a phase inversion button and independent level control, but it also responds to the **MAIN LEVEL** control.

#### MAIN OUT

It features an RCA connector in parallel with a connector for TRS. This output mixes all input channels, including R and L.