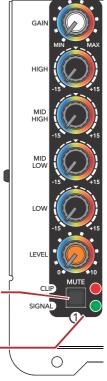

## **Controls**

**ENGLISH** 

GAIN

Adjusts the input signal level. It must be used in case of input saturation, signaled by the CLIP LEDs.

HIGH Increases or reduces **treble** by up to ±15dB

MID HIGH Increases or reduces mid-high by up to ±15dB

MID LOW Increases or reduces mid-low by up to ±15dB

LOW Increases or reduces Low by up to ±15dB

LEVEL CHANNELS

Adjusts the audio level of the channel (channel 1 or 2) that will be mixed at the outputs.

#### MUTE

Mutes the channel mixing at the outputs. It is useful for quick channel cutting without changing the gain settings. When activated, the red CLIP LED will light regardless of the input signal level.

#### LED INDICATORS

Red LED shows channel input saturation or MUTE button pressed. Green LED indicates that the channel is receiving signal at its input.

PHASE Inverts the signal phase of the AUX OUT channel by 180°