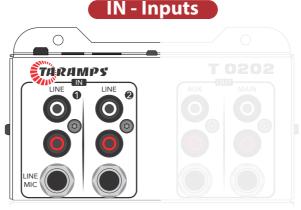

#### LINE

**Inputs for RCA connectors.** Allow to receive signals from various sound equipment, such as head unit, audio processor, etc... with high level output.

## LINE / MIC

**Inputs for connectors RCA or P10 (TRS 1/4")**. They allow you to receive signals from various sound equipment, but with a gain range suitable for MICROPHONES. These inputs DO NOT HAVE PHANTOM POWER.