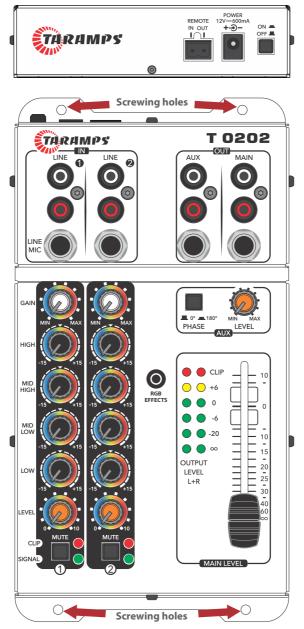

## **Product overview**

On this page you have an overview of the **T 0202 MULTICOLOR** sound mixer, you will better understand the commands on the next page. To be able to use all the product commands, carefully read all the commands below.

Install the mixer in an easily accessible place and, if fixing is necessary, use the 4 screwing holes to avoid possible vibrations.

Connections

#### LINE

**Inputs for RCA connectors.** Allow to receive signals from various sound equipment, such as head unit, audio processor, etc... with high level output.

## LINE / MIC

**Inputs for connectors RCA or P10 (TRS 1/4")**. They allow you to receive signals from various sound equipment, but with a gain range suitable for MICROPHONES. These inputs DO NOT HAVE PHANTOM POWER.

### AUX OUT

It features an RCA connector in parallel with a connector for TRS. This output mixes all input signals, including L and R.

This output features a phase inversion button and independent level control, but it also responds to the **MAIN LEVEL** control.

#### MAIN OUT

It features an RCA connector in parallel with a connector for TRS. This output mixes all input channels, including R and L.

## **Controls**

**ENGLISH** 

GAIN

Adjusts the input signal level. It must be used in case of input saturation, signaled by the CLIP LEDs.

HIGH Increases or reduces **treble** by up to ±15dB

MID HIGH Increases or reduces mid-high by up to ±15dB

MID LOW Increases or reduces mid-low by up to ±15dB

LOW Increases or reduces Low by up to ±15dB

LEVEL CHANNELS

Adjusts the audio level of the channel (channel 1 or 2) that will be mixed at the outputs.

#### MUTE

Mutes the channel mixing at the outputs. It is useful for quick channel cutting without changing the gain settings. When activated, the red CLIP LED will light regardless of the input signal level.

#### LED INDICATORS

Red LED shows channel input saturation or MUTE button pressed. Green LED indicates that the channel is receiving signal at its input.

PHASE Inverts the signal phase of the AUX OUT channel by 180°

**AUX LEVEL** Adjusts the audio output level at AUX OUT

VU-METER

Indicates the level of the output signal.

MAIN LEVEL Controls the signal level at the outputs.

RGB effects ENGLISH

The **T 0302 FX MULTICOLOR** sound mixer has several lighting effects that can be chosen by the user. There are two operating modes that alternate depending on the state of the table: **STANDBY MODE:** activated when there is no audio output for 10 seconds. At this moment, the