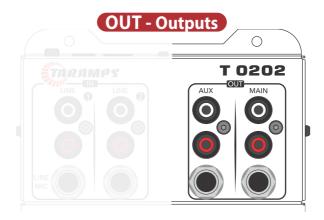

### AUX OUT

It features an RCA connector in parallel with a connector for TRS. This output mixes all input signals, including L and R.

This output features a phase inversion button and independent level control, but it also responds to the **MAIN LEVEL** control.

#### MAIN OUT

It features an RCA connector in parallel with a connector for TRS. This output mixes all input channels, including R and L.