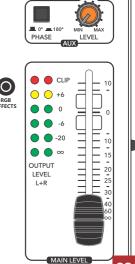

#### LED INDICATORS

Red LED shows channel input saturation or MUTE button pressed. Green LED indicates that the channel is receiving signal at its input.

PHASE Inverts the signal phase of the AUX OUT channel by 180°

**AUX LEVEL** Adjusts the audio output level at AUX OUT

VU-METER

Indicates the level of the output signal.

MAIN LEVEL Controls the signal level at the outputs.

RGB effects ENGLISH

The **T 0302 FX MULTICOLOR** sound mixer has several lighting effects that can be chosen by the user. There are two operating modes that alternate depending on the state of the table: **STANDBY MODE:** activated when there is no audio output for 10 seconds. At this moment, the