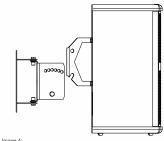

## 3rd STEP

Screw the support to the wall, using 4 hexagonal screws  $5/16 \times 50 \text{ mm} + 4 \text{ plastic}$  anchors.

Insert the screw in part 2 as shown in image 3, this screw will be used to receive the passive box.

Use 2 washers, 1 M6 x 45mm screw and 1 M6 nut.