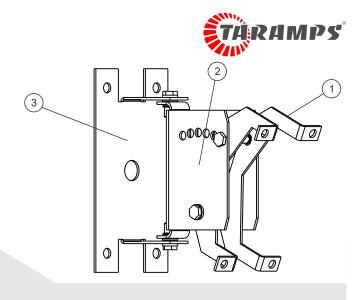

# Installation with fixing support

0

0 0

0

n

0

angle

00000

part 2

ew M6 x 16mm

00

0

തര

С

#### 2nd STEP

Screw part 2 together with part 3, so that the **<u>angle holes</u>** are upwards, as shown in image 2.

Use 2 washers and 2 M6 x16mm screws