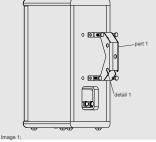

# 1st STEP

Screw part 1 into the passive box with  $\underline{\text{detail 1}}$  positioned downwards, as shown in image 1.

Use the screws that are attached to the back of the box.

33 lb