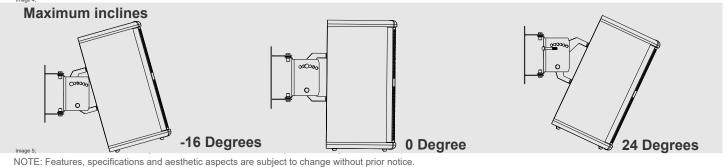

## 4th STEP

Position your passive box next to the support already on the wall and adjust the desired inclination.

Each support position is equivalent to 8 degrees of inclination

Use 2 washers, 1 M6 x 45mm screw and 1 M6 nut.