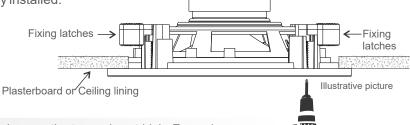

### Installation

The Taramps ceiling speaker was designed to be easy to install with no complications.

Follow the instructions below to obtain satisfactory results:

- **1-** With the product out of the packaging, take the cardboard cutout template to make the correct marking on the plasterboard or where you will embed it.
- **2-** Remove the front screen, using a thin, sharp object. Be careful not to damage the plastic parts (Use a utility knife or screwdriver carefully).
- **3-** Connect the wires to the Borne terminal (Red = positive and Black = negative).
- **4-** Check that the 4 fixing latches are positioned inwards. If not, position them.
- **5-** Fit the ceiling speaker into the location to be fixed and, using a screwdriver or Philips screwdriver, tighten the screws proportionally and slowly until you notice that the ceiling speaker is firm. When tightening, the latches will rotate automatically to lock position.

**A** CAUTION

When using an electrical screwdriver, make sure the torque is not high. Excessive torque could cause complications for your installation and the product.