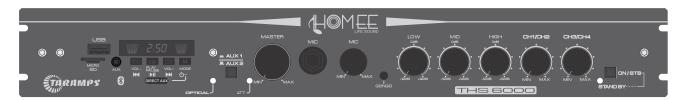

* Check that the 4 fixing latches are positioned inwards. If not, position them.
- **5-** Fit the ceiling speaker into the location to be fixed and, using a screwdriver or Philips screwdriver, tighten the screws proportionally and slowly until you notice that the ceiling speaker is firm. When tightening, the latches will rotate automatically to lock position.







**A** CAUTION

When using an electrical screwdriver, make sure the torque is not high. Excessive torque could cause complications for your installation and the product.



## With 40 Watts RMS 6" speaker

### **Technical characteristics**

### **Product dimensions**





Access the product on our website:



# Installation suggestion

1x Taramps THS 6000 + 4x Taramps 4 Ohm Ceiling Speakers + 1x 200 Watts RMS Passive Subwoofer





NOTE: Characteristics, specifications, and aesthetic aspects are subject to change without prior notice.