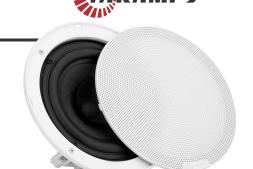

## With 40 Watts RMS 6" speaker

The Taramps 6" ceiling speaker was developed for residential and commercial environments and offers a more modern design with a fine finish. It is made of polypropylene material, with UV protection, to guarantee product quality for longer.

A practical and elegant solution to those who want high-quality sound at any environment without compromising space and aesthetics.