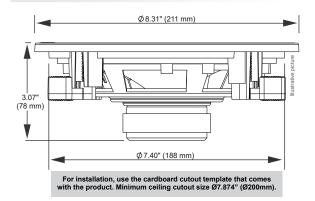

e the plastic parts (Use a utility knife or screwdriver carefully).
- **3-** Connect the wires to the Borne terminal (Red = positive and Black = negative).
- **4-** Check that the 4 fixing latches are positioned inwards. If not, position them.
- **5-** Fit the ceiling speaker into the location to be fixed and, using a screwdriver or Philips screwdriver, tighten the screws proportionally and slowly until you notice that the ceiling speaker is firm. When tightening, the latches will rotate automatically to lock position.







**A** CAUTION

When using an electrical screwdriver, make sure the torque is not high. Excessive torque could cause complications for your installation and the product.



## With 40 Watts RMS 6" speaker

### **Technical characteristics**

### **Product dimensions**





Access the product on our website:



# Installation suggestion

1x Taramps THS 6000 + 4x Taramps 4 Ohm Ceiling Speakers + 1x 200 Watts RMS Passive Subwoofer





NOTE: Characteristics, specifications, and aesthetic aspects are subject to change without prior notice.