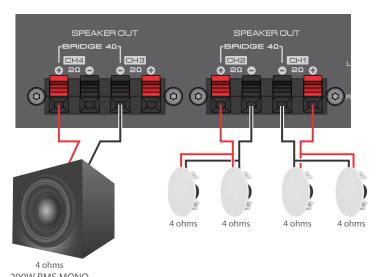

# Installation suggestion

1x Taramps THS 6000 + 4x Taramps 4 Ohm Ceiling Speakers + 1x 200 Watts RMS Passive Subwoofer

NOTE: Characteristics, specifications, and aesthetic aspects are subject to change without prior notice.