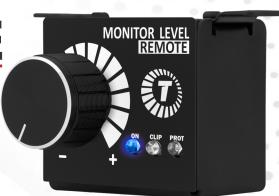

**MONITOR LEVEL REMOTE** 

The **Monitor Level Remote** is an accessory developed exclusively for Taramps products compatible with this technology. Its main purpose is to provide practical, real-time control of the amplifier's volume, and can be easily attached to the vehicle's dashboard to keep it within reach. In addition, It monitors and indicates the operating conditions of the amplifier through the integrated LEDs: On, Clip and Protection.

## Important informations

- -Comes with a 5 meter cable with RJ12 Plug;
- -Not compatible with products from other manufacturers;
- -Compatible only with Taramps products that have the indication "MONITOR LEVEL REMOTE" on the main sticker and/or side of the amplifier:

Not compatible with Taramps products with "Monitor" indication on the front side – If used with these products, only the Monitor will work (ON, CLIP and PROT), making the Level function unusable.

Compatible Taramps products: Smart 8, Smart 8 Bass, T12.000 Chipeo, The Big Boss 3 Bass, The Big Boss 5 Bass, The Big Boss 8 Bass e HD 3000. (manufactured from the year 2023). Products may undergo changes depending on revisions or releases.