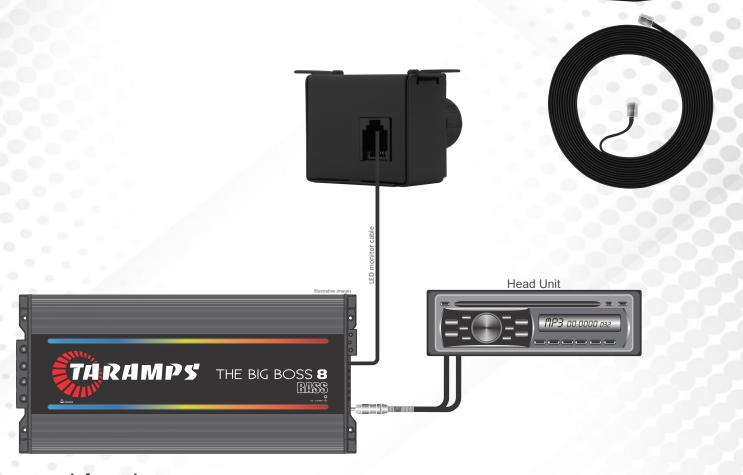

## Important informations

- -Comes with a 5 meter cable with RJ12 Plug;
- -Not compatible with products from other manufacturers;
- -Compatible only with Taramps products that have the indication "MONITOR LEVEL REMOTE" on the main sticker and/or side of the amplifier:

Not compatible with Taramps products with "Monitor" indication on the front side – If used with these products, only the Monitor will work (ON, CLIP and PROT), making the Level function unusable.

Compatible Taramps products: Smart 8, Smart 8 Bass, T12.000 Chipeo, The Big Boss 3 Bass, The Big Boss 5 Bass, The Big Boss 8 Bass e HD 3000. (manufactured from the year 2023). Products may undergo changes depending on revisions or releases.