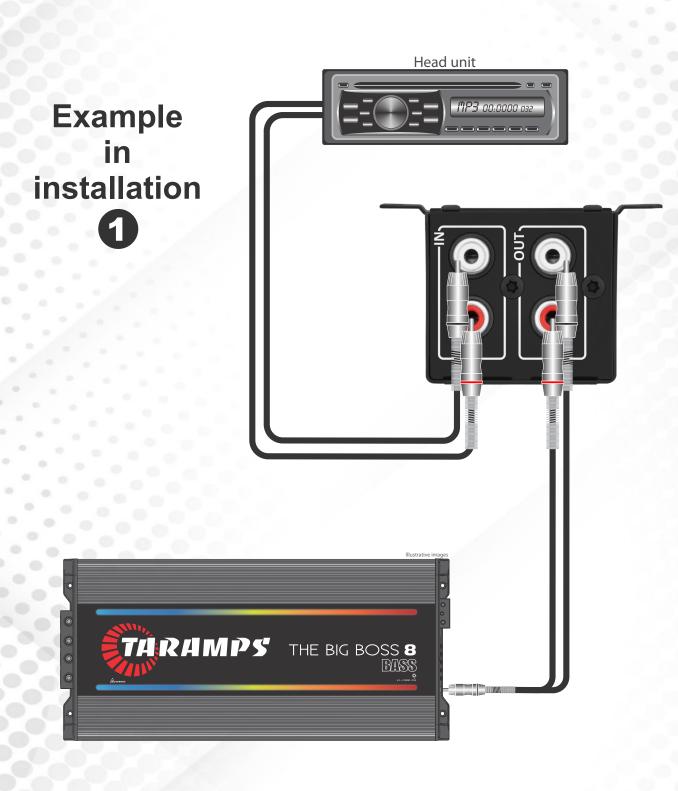

## **BASS CONTROL**

**Bass Control** is a remote volume control for amplifiers. Its main purpose is to control Subwoofer volume in a practical way and in real time, as it can be fixed on the vehicle's dashboard for easy access. With RCA audio inputs and outputs, it can be used with all models of head units and amplifiers with this type of connection. This is Taramps putting you in control.