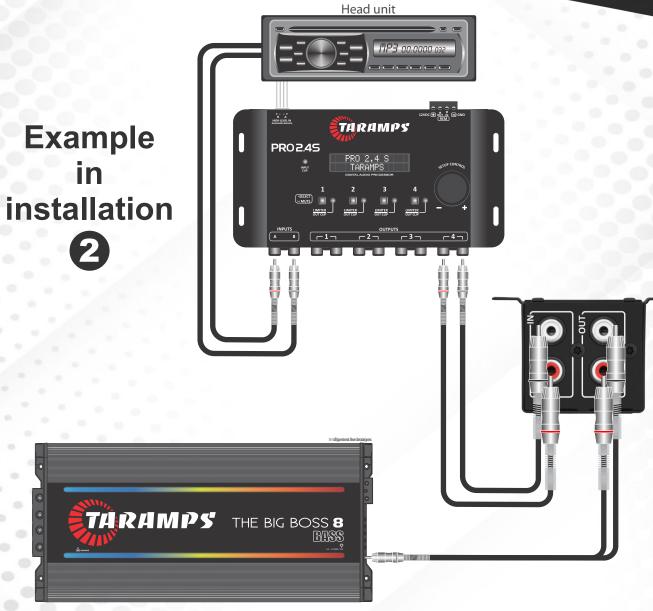

## **BASS CONTROL**

**Bass Control** is a remote volume control for amplifiers. Its main purpose is to control Subwoofer volume in a practical way and in real time, as it can be fixed on the vehicle's dashboard for easy access. With RCA audio inputs and outputs, it can be used with all models of head units and amplifiers with this type of connection. This is Taramps putting you in control.