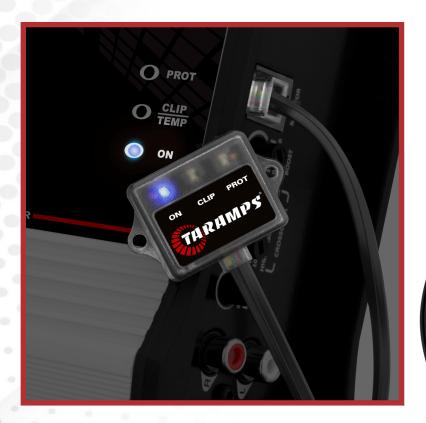

ON

ON CLIP FROM

## LED MONITOR

The M1 LED MONITOR is a monitoring accessory, as the name implies. Designed with technology to ensure safety and make your car audio complete, the M1 LED indicate the amplifier's operational status through its LED: on, clip and protection.

## Important informations

-Comes with a 5 meter cable with RJ11 Plug;

-Not compatible with products from other manufacturers;

-Compatible only with Taramps products that have the indication "MONITOR or MONITOR LEVEL REMOTE" on the side of the amplifier;